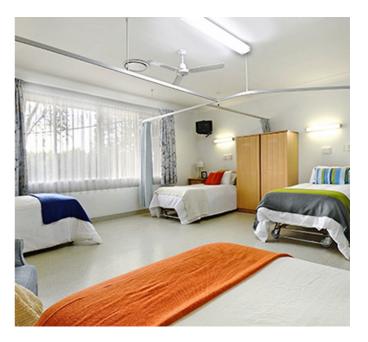

## Companion Room - 4 Bed

#### Room features

- Attractive colour coordinated companion room.
- Rooms include a wardrobe and bedside table for personal belongings.

### **Design features**

Services and support designed to optimise your health and wellbeing.

Companion Room - 4 Bed Room Cost \$245,000