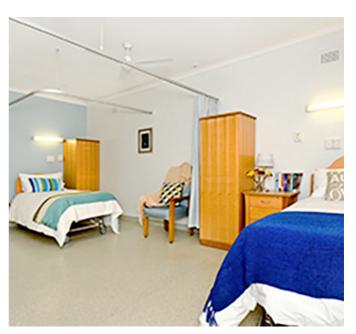

## Companion Single - 3 Bed

#### Room features

- Attractive colour coordinated companion room.
- Rooms include a wardrobe and bedside table for personal belongings.

### **Design features**

Services and support designed to optimise your health and wellbeing.

Companion Single - 3 Bed Room Cost \$245,000