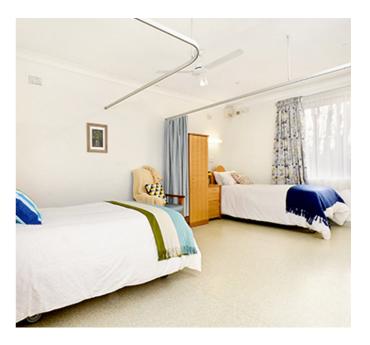

### Shared Room Double

#### Room features

- Attractive colour coordinated companion room.
- Rooms include a wardrobe and bedside table for personal belongings.

### **Design features**

Services and support designed to optimise your health and wellbeing.

Shared Room Double Room Cost \$260,000