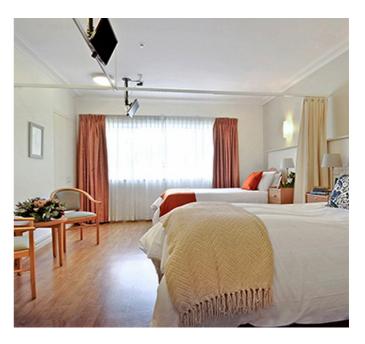

## Companion Double - Private

#### Room features

- Double room ideal for couples or those who enjoy companionship.
- Spacious and filled with natural light and private ensuite.
- Equipped with large built in wardrobe and shelving above the bed.

\$590,000