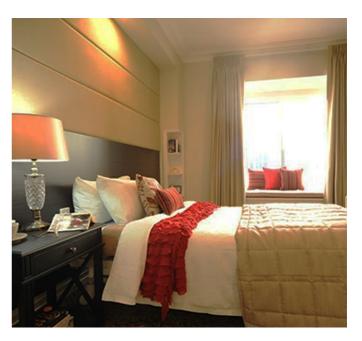

## Single Room - Private

#### Room features

- Spacious and light filled room with large window and private ensuite.
- Equipped with a double door built in wardrobe, mirror and built in vanity and shelving above the bed.

#### **Design features**

- This newly extended and renovated home offers a unique and contemporary approved to aged care.
- Services and support designed to optimise your health and wellbeing.

Single Room - Private Room Cost \$800,000