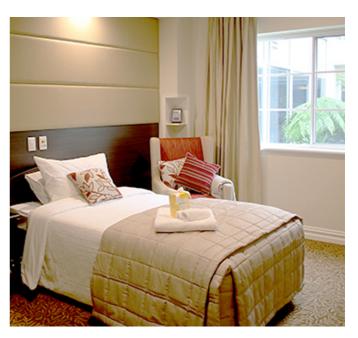

## Single Room - Private Courtyard

#### Room features

- Luxuriously furnished with a king single bed, reading armchair and flat screen television.
- These flagship rooms provide direct access to private courtyards for an open plan feel.
- Spacious ensuite with generous vanity storage beneath and behind an extra large mirror
- ✓ Individually temperature controlled.

# Single Room - Private Courtyard Room Cost

\$900,000