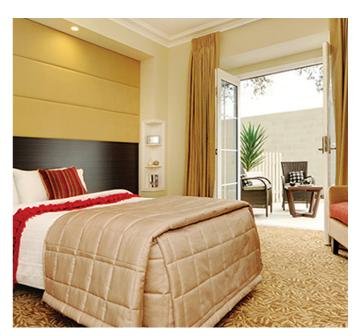

## Single Room - Private Courtyard

#### Room features

- Luxuriously furnished with a king single bed, reading armchair and flat screen television.
- These flagship rooms provide direct access to private courtyards for an open plan feel.
- Spacious ensuite with generous vanity storage beneath and behind an extra large mirror
- ✓ Individually temperature controlled.

# Single Room - Private Courtyard Room Cost

\$900,000