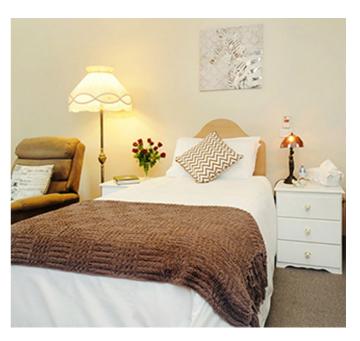

### Single Room Private Ensuite

#### Room features

- Spacious single room with kitchenette, sitting area and private ensuite.
- Filled with natural light with reverse cycle air-conditioning.
- Direct access to either the garden or internal courtyard.