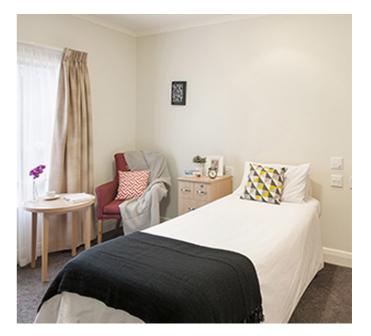

## Single Room - Private Large

#### **Room features**

- Spacious single room with private ensuite.
- Filled with natural light from the window, with views overlooking the courtyard.
- Room includes single bed with memory foam mattress, built-in wardrobes with vanity and desk.