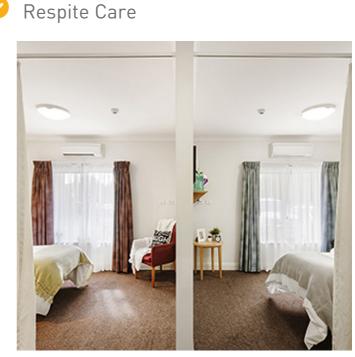

### Companion Room - Semi with Ensuite

#### **Room features**

- ✓ Uniquely designed semi single room.
- ✓ Perfect for those who enjoy companionship.
- Bathroom is designed as a split ensuite with a separate shower and toilet.