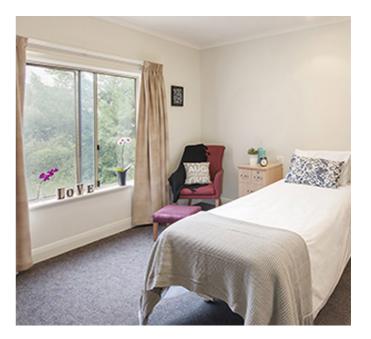

## Single Room - Private

#### **Room features**

- Comfortable single room with private ensuite.
- Filled with natural light from the window, with views overlooking the courtyard.
- Room includes single bed with memory foam mattress, built-in wardrobes with vanity and desk.